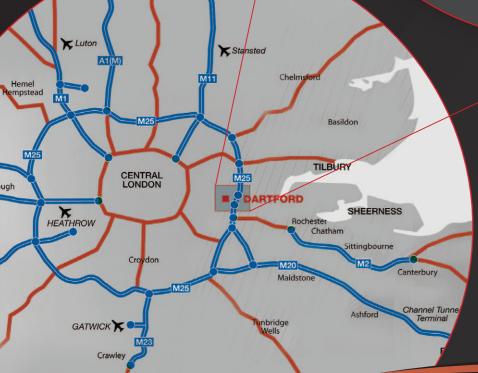

### Driving distances

| M25 Junction 1a            | 2 miles   |
|----------------------------|-----------|
| A2/M25 Junction 2          | 4 miles   |
| Dartford River<br>Crossing | 2.5 miles |
| Central London             | 17 miles  |
| Gatwick Airport            | 37 miles  |
| Channel Tunnel             | 57 miles  |
| Heathrow Airport           | 60 miles  |