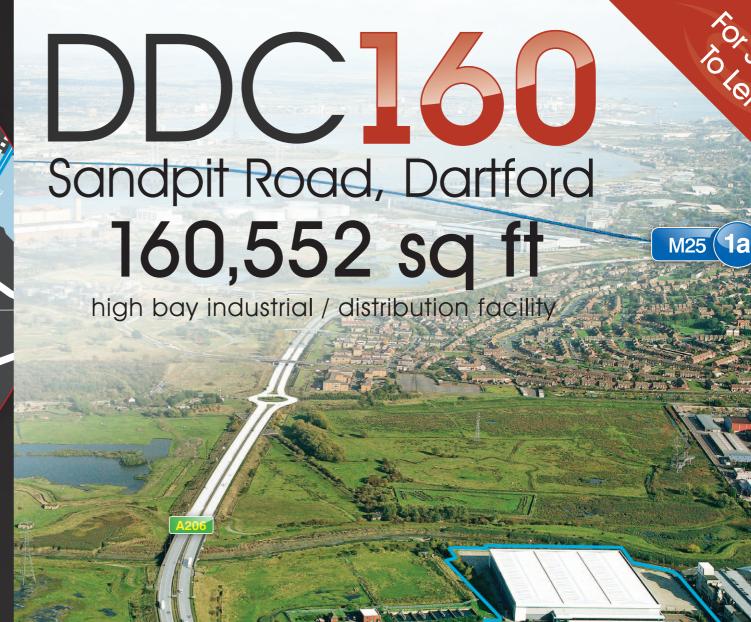

# DDC160

Sandpit Road, Dartford

The property is on Sandpit Road just off University Way which provides a direct dual carriageway link to M25 Junction1a. Central London is easily accessed via the A2 dual carriageway whilst the M25 gives excellent communication links to the whole of the south east region.

 Warehouse
 144,899 sq ft
 (13,461 sq m)

 2 storey offices
 15,653 sq ft
 (1,454 sq m)

 Total
 160,552 sq ft
 (14,915 sq m)

Approximate Gross Internal Areas

Strategically located 2 miles from Junction 1a of the M25