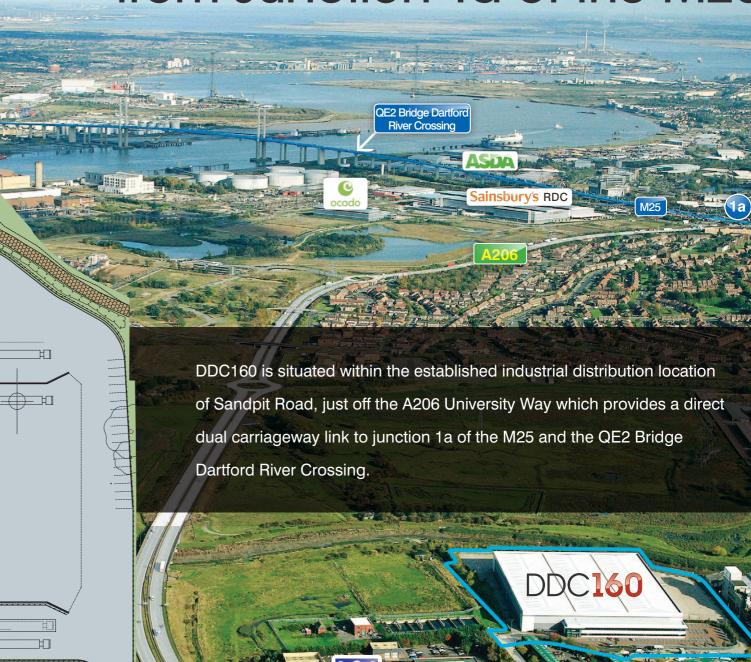

# DDC160

Sandpit Road, Dartford

The property is on Sandpit Road just off University Way which provides a direct dual carriageway link to M25 Junction1a. Central London is easily accessed via the A2 dual carriageway whilst the M25 gives excellent communication links to the whole of the south east region.