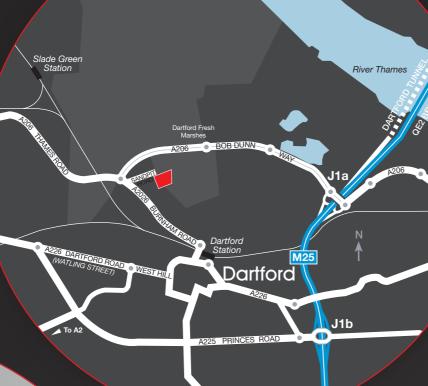

# DDC160

Sandpit Road, Dartford

The property is on Sandpit Road just off University Way which provides a direct dual carriageway link to M25 Junction1a. Central London is easily accessed via the A2 dual carriageway whilst the M25 gives excellent communication links to the whole of the south east region.