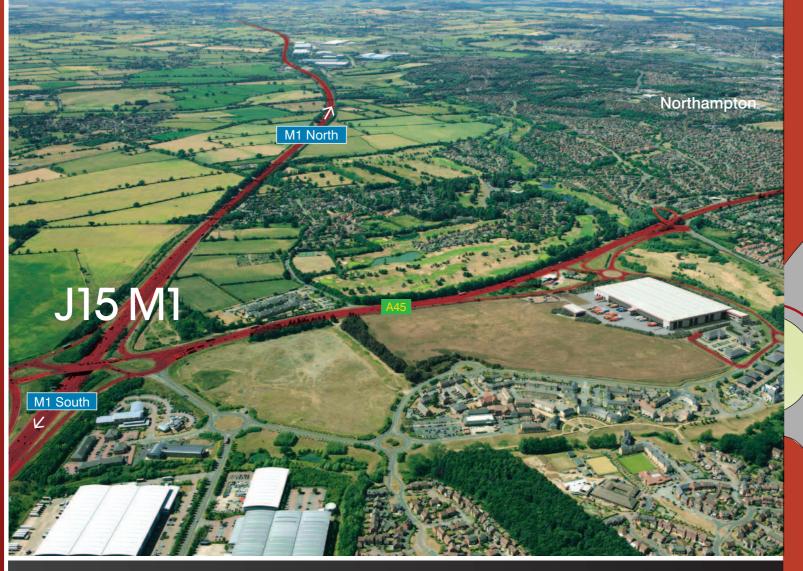

# Strategic Location

Grange Park is situated less than half a mile from J15 of the M1, which gives the site immediate access to the national motorway network.

It provides one of the best distribution locations in the UK.