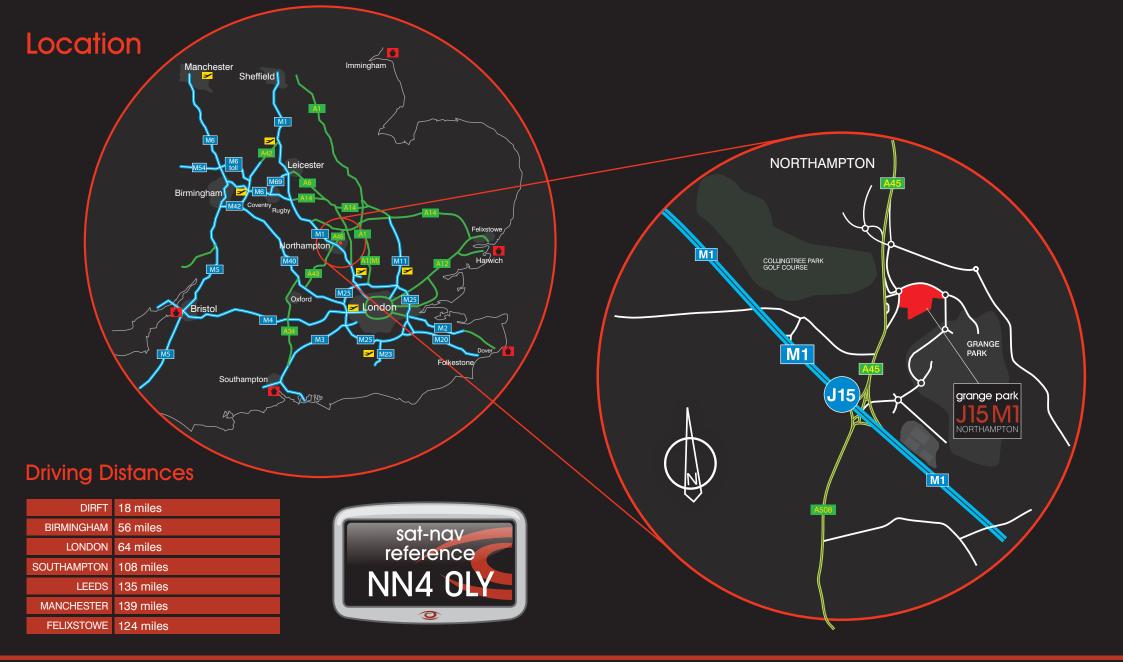

# Strategic Location

Grange Park is situated less than half a mile from J15 of the M1, which gives the site immediate access to the national motorway network.

It provides one of the best distribution locations in the UK.