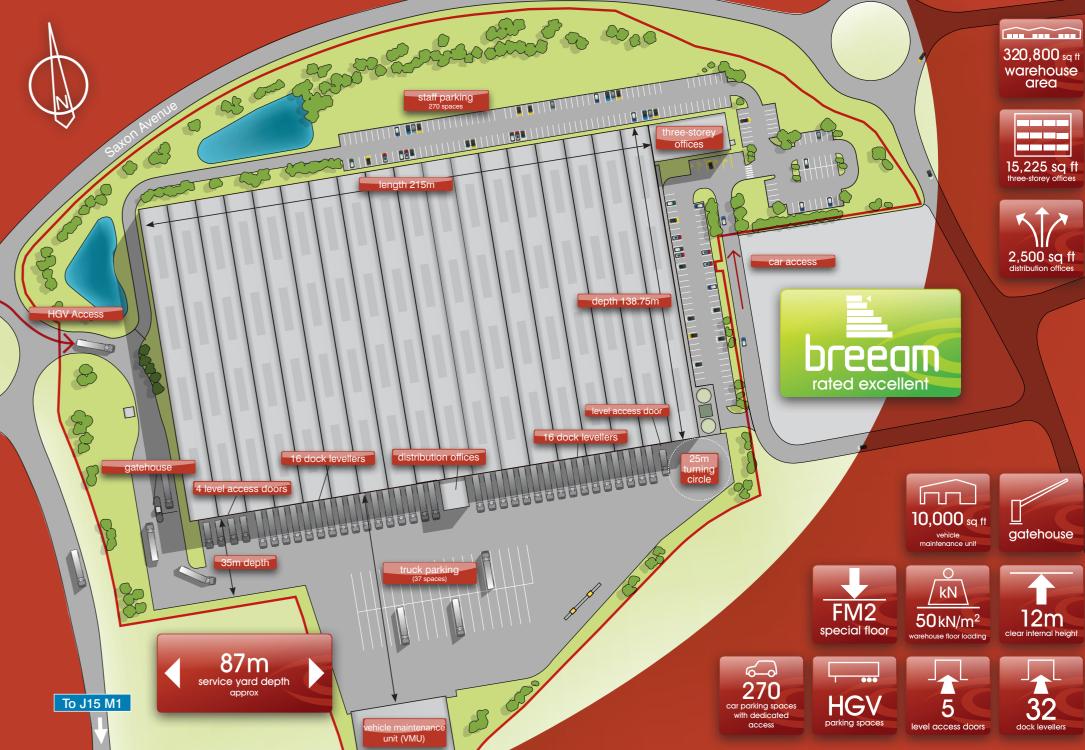

### Schedule of Areas

|                      | sq ft   | sq m   |
|----------------------|---------|--------|
| Warehouse            | 320,800 | 29,802 |
| Three-storey offices | 15,225  | 1,414  |
| Distribution offices | 2,500   | 232    |
| VMU                  | 10,000  | 929    |
| TOTAL                | 348,525 | 32,377 |