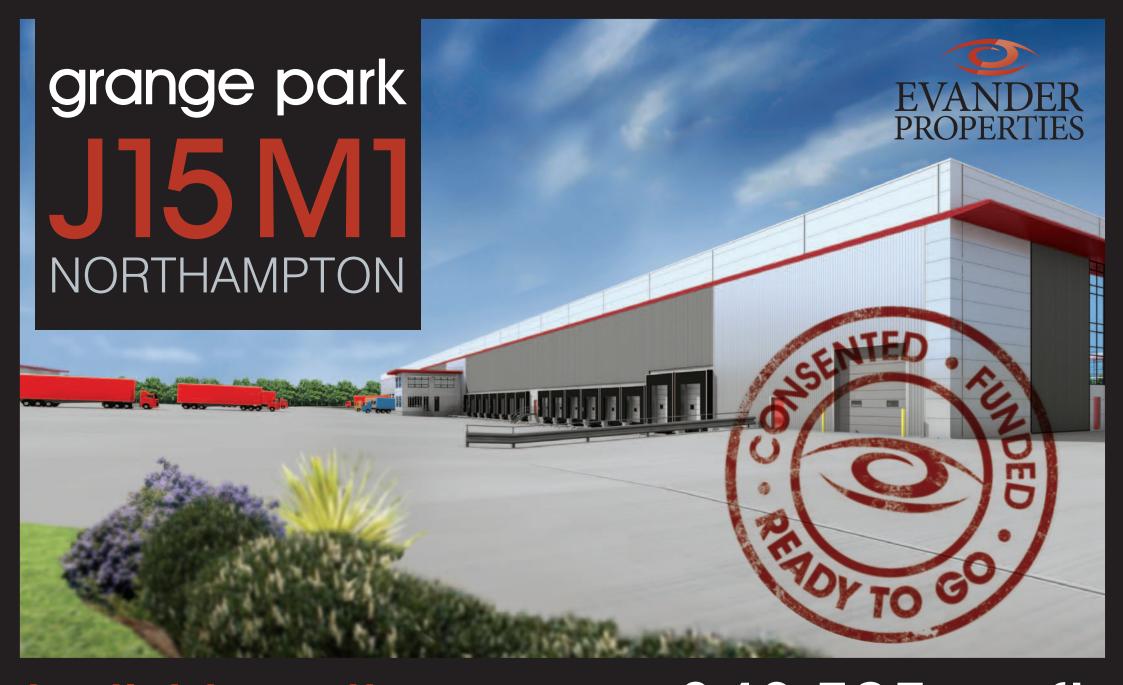

build to suit GRADE A DISTRIBUTION FACILITY 348,525 sq ft

(32,377 sq m)

# grange park 115 MI NORTHAMPTON

### Schedule of Areas

|                      | sq ft   | sq m   |
|----------------------|---------|--------|
| Warehouse            | 320,800 | 29,802 |
| Three-storey offices | 15,225  | 1,414  |
| Distribution offices | 2,500   | 232    |
| VMU                  | 10,000  | 929    |
| TOTAL                | 348,525 | 32,377 |