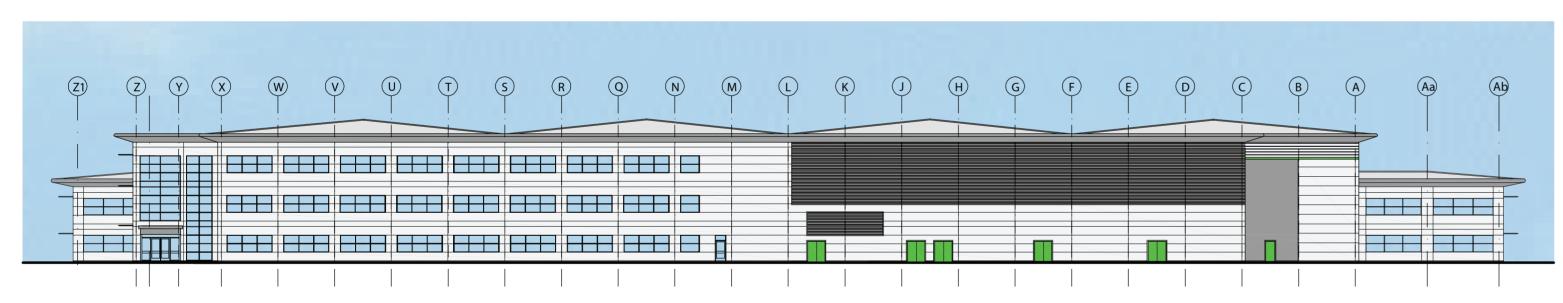

South East Elevation

North West Elevation

North East Elevation

South West Elevation

## Offices

Flat roof system to main offices and profiled metal cladding panels in Goosewing Grey (HPS200 Finish) to distribution offices with Merlin Grey eaves fascia and soffit.

Horizontally spanning composite micro-rib metal panels in Silver (HPS200 Finish).

Windows/Doors PPC frames in graphite grey with grey tinted glazing and grey lookalike panel spandrels.

Entrance Lobby and Canopy Profiled metal cladding panel roof in Goosewing Grey (HPS/200 Finish) with Merlin Grey eaves soffit and fascia and Merlin Grey composite micro-rib metal panels in Merlin Grey (HPS200 Finish) above glazing.