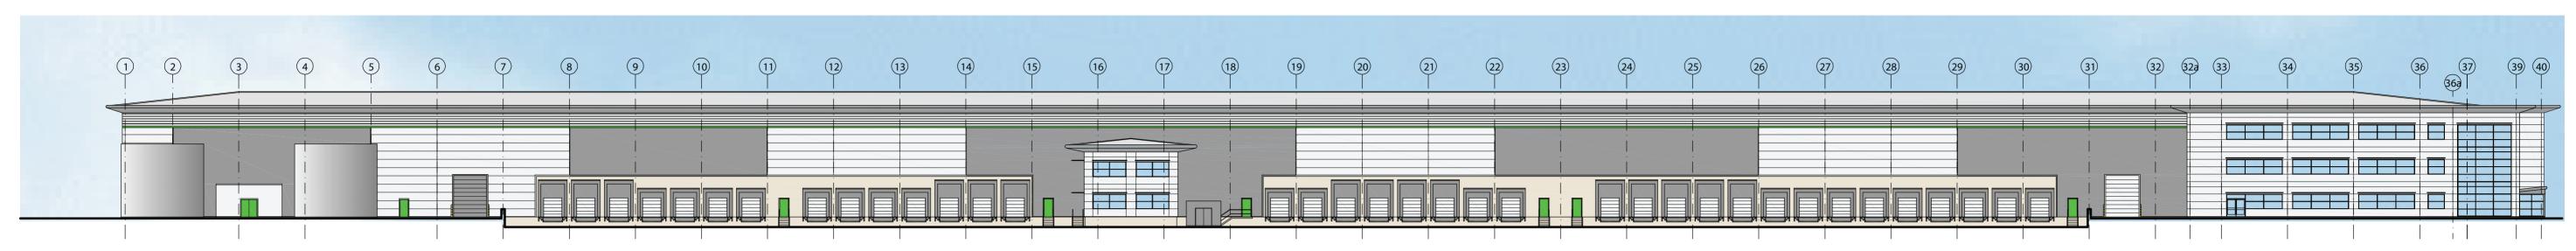

South East Elevation

North West Elevation

North East Elevation

South West Elevation

### Distribution Centre

Roof Profiled metal cladding panels in Goosewing Grey (HPS200 Finish) with Merlin Grey eaves fascia and soffit.

Generally -Vertically spanning profiled metal cladding panels for the main body of the building in Merlin Grey (HPS 200 Finish) with vertical bands of horizontally spanning composite micro-rib metal panels in Silver (HPS200 Finish) and Green feature band above with horizontal spanning profiled metal cladding panels in Albatross Grey (HPS200 Finish) at high level.

Refrigeration Plant Space -Vertical bands of horizontally spanning composite mirco-rib metal panels in Silver (HPS200 finish) with Silver louvres at upper level.

Personnel Doors Metal faced flush doors painted Green.

Loading Doors Insulated metal doors with PVDF2 outer finish in Silver / Merlin Grey.