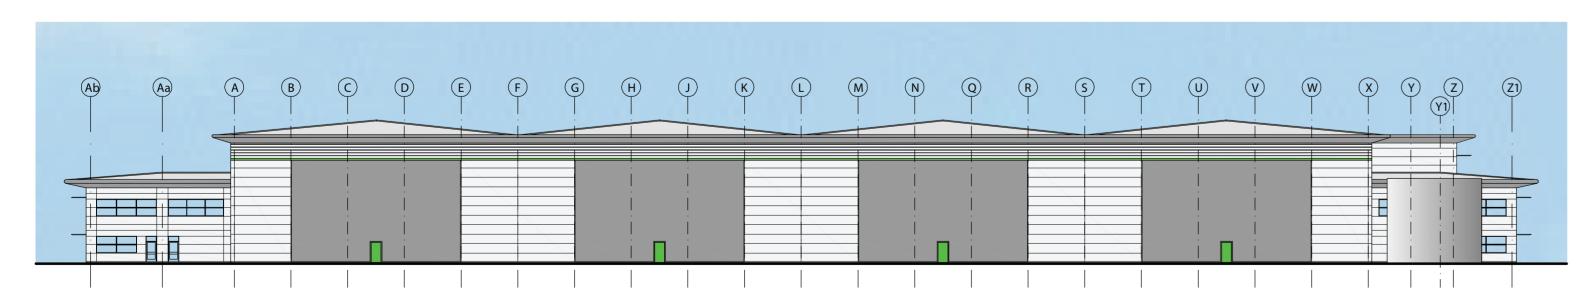

South East Elevation

North West Elevation

North East Elevation

South West Elevation

## Offices

Flat roof system to main offices and profiled metal cladding panels in Goosewing Grey (HPS200 Finish) to distribution offices with Merlin Grey eaves fascia and soffit.

Horizontally spanning composite micro-rib metal panels in Silver (HPS200 Finish).

Windows/Doors PPC frames in graphite grey with grey tinted glazing and grey lookalike panel spandrels.

Entrance Lobby and Canopy Profiled metal cladding panel roof in Goosewing Grey (HPS/200 Finish) with Merlin Grey eaves soffit and fascia and Merlin Grey composite micro-rib metal panels in Merlin Grey (HPS200 Finish) above glazing.