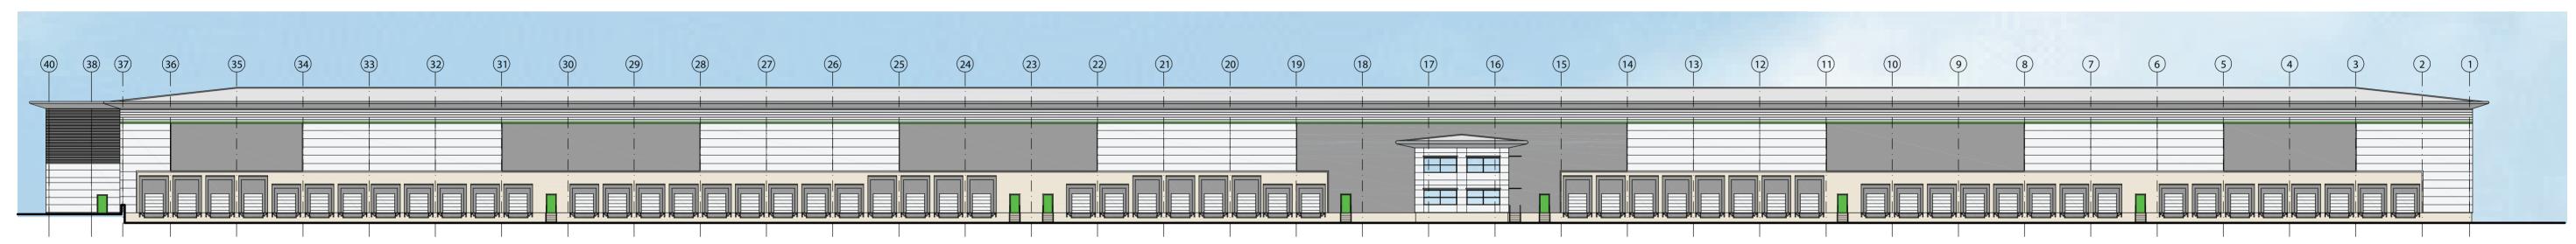

South East Elevation

North West Elevation

North East Elevation

South West Elevation

### Distribution Centre

Roof Profiled metal cladding panels in Goosewing Grey (HPS200 Finish) with Merlin Grey eaves fascia and soffit.

Generally -Vertically spanning profiled metal cladding panels for the main body of the building in Merlin Grey (HPS 200 Finish) with vertical bands of horizontally spanning composite micro-rib metal panels in Silver (HPS200 Finish) and Green feature band above with horizontal spanning profiled metal cladding panels in Albatross Grey (HPS200 Finish) at high level.

Refrigeration Plant Space -Vertical bands of horizontally spanning composite mirco-rib metal panels in Silver (HPS200 finish) with Silver louvres at upper level.

Personnel Doors Metal faced flush doors painted Green.

Loading Doors Insulated metal doors with PVDF2 outer finish in Silver / Merlin Grey.