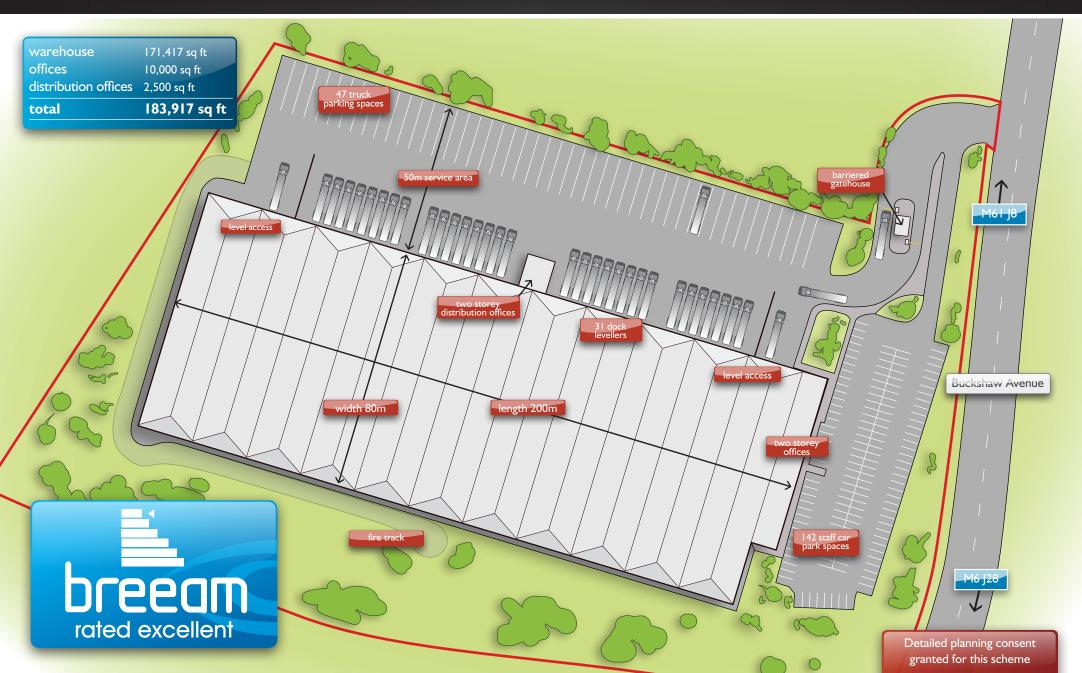

## DELIVERY

Evander Properties specialises in the development and asset management of logistics and industrial property throughout the UK.

Working with landowners, property investors and financial institutions, Evander Properties currently has a development pipeline of over 1 million sq ft.