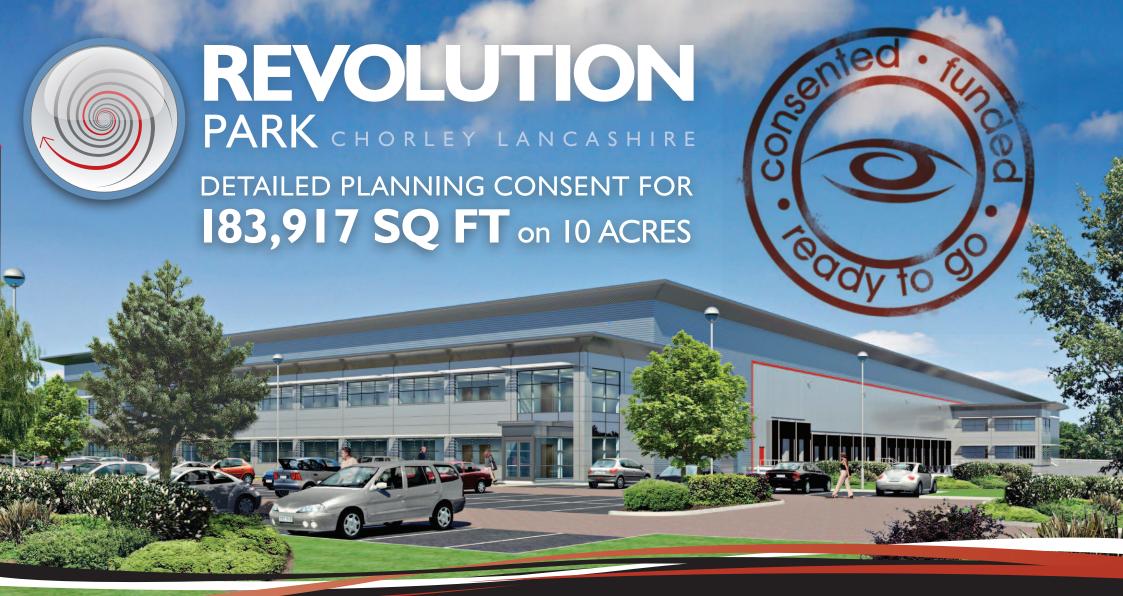

development | asset management

www.evanderproperties.com/revolutionpark



## **STRATEGIC LOCATION**

Located between Junction 8 of the M61 and Junction 28 of the M6. Revolution Park is ideally situated for national and international industrial or logistics operations.

## **MOTORWAY NETWORKS**

M6 J28 2.5 miles M61 J8 1.0 mile 8 miles Preston 27 miles Manchester 32 miles Liverpool 103 miles Birmingham Glasgow 191 miles 217 miles London

## DELIVERY



Evander Properties specialises in the development and asset management of logistics and industrial property throughout the UK.

Working with landowners, property investors and financial institutions, Evander Properties currently has a development pipeline of over 1 million sq ft.

This project is funded by British Airways Pension Truste