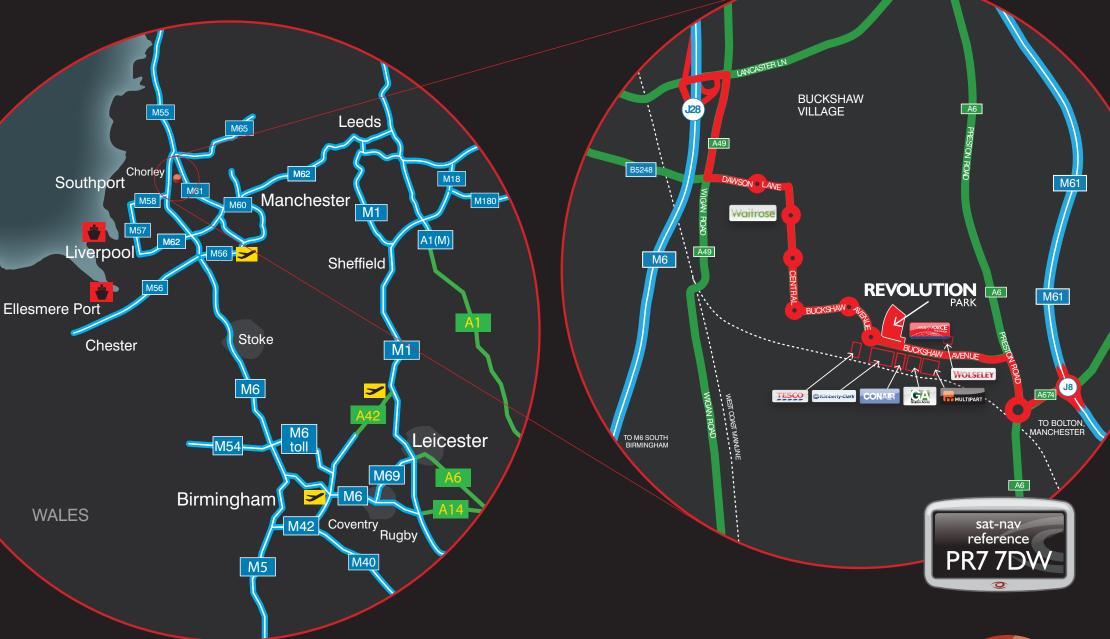

## **STRATEGIC LOCATION**

Located between Junction 8 of the M61 and Junction 28 of the M6. Revolution Park is ideally situated for national and international industrial or logistics operations.

## **MOTORWAY NETWORKS**

M6 J28 2.5 miles M61 J8 1.0 mile 8 miles Preston 27 miles Manchester 32 miles Liverpool 103 miles Birmingham Glasgow 191 miles 217 miles London