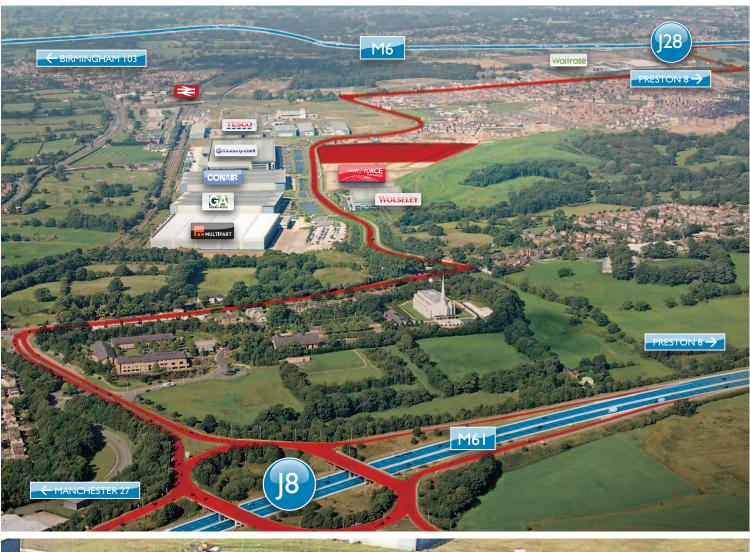

## **STRATEGIC LOCATION**

Located between Junction 8 of the M61 and Junction 28 of the M6. Revolution Park is ideally situated for national and international industrial or logistics operations.

## **MOTORWAY NETWORKS**

M6 J28 2.5 miles M61 J8 1.0 mile 8 miles Preston 27 miles Manchester 32 miles Liverpool 103 miles Birmingham Glasgow 191 miles 217 miles London