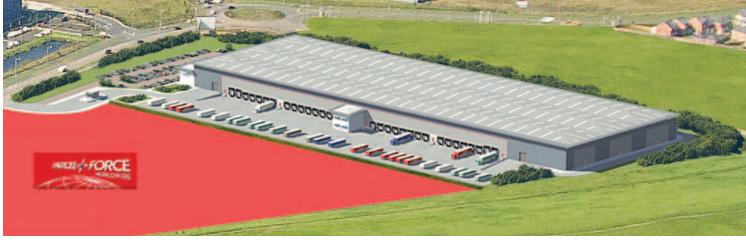

## **STRATEGIC LOCATION**

Located between Junction 8 of the M61 and Junction 28 of the M6. Revolution Park is ideally situated for national and international industrial or logistics operations.